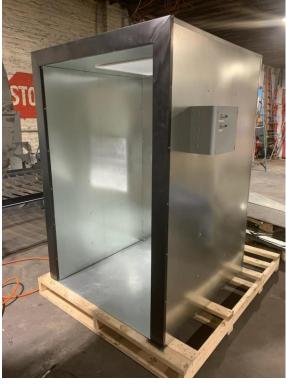

# DavenportCustomCoating.com 4x4x8 exterior size oven

Oven side view

Oven front view

PID plus Oven Timer option

Element cover option

Fan option

Accepted By Accepted Date

4x4x8 Oven Exterior dimensions 92" Tall x 40" Wide x 44" Deep Interior dimensions Single phase and 3 phase 208VAC power options same price

Qty of elements, Approx Heat up time?