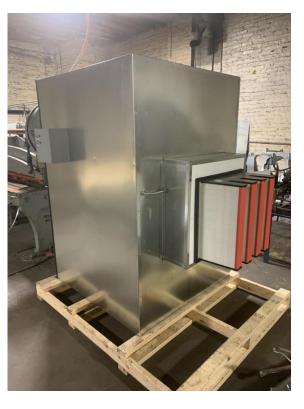

## DavenportCustomCoating.com - 3x3x8 Spray Booth

Recommend separator prefilter for each color

We probably need personal full face masks Volunteer to look into PPE requirements?

Storage system for prefilters by color

## \$2850

- 110V 13A, Single Phase
- •2600CFM Fan
- •Two Stage HEPA Filtration System
- •LED Lighting
- Hanging Grid: \$150
- •Full Floor
- •No Need To Vent Outdoors MEASUREMENTS:
- •Interior Dimensions = 92" Tall x 36"Wide x 36" Deep
- •Exterior Dimensions = 8' Tall x 4' Wide x 4' Deep

## POST FILTER:

MERV 14 Filters on the back of the spray booth you replace it once a year they are \$100. We sell these on our website.

•You just vacuum it out or blow it out with a air hose.