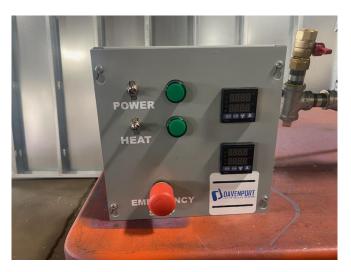

# DavenportCustomCoating.com 4x4x8 exterior size oven

Oven side view

Oven front view

PID plus Oven Timer option

Element cover option

Fan option

Hanging hook +\$150

Element Covers,

Circulation fan,

**Timer** 

2 shelf option

Option for stainless interior for Cerakote for both sizes.