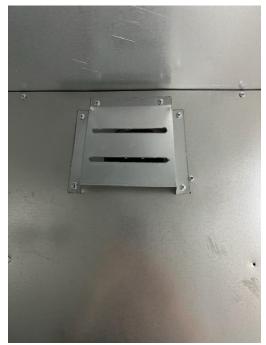

## POST FILTER:

MERV 14 Filters on the back of the spray booth you replace it once a year they are \$100. We sell these on our website.

•You just vacuum it out or blow it out with a air hose.