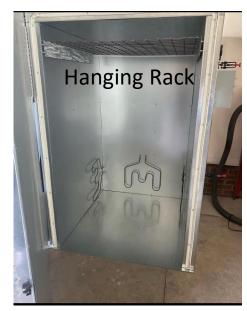

Hanging hook +\$150

Element Covers,

Circulation fan,

**Timer** 

2 shelf option

Option for stainless interior for Cerakote for both sizes.

### **EXTRAS:**

•Rolling Rack: \$425