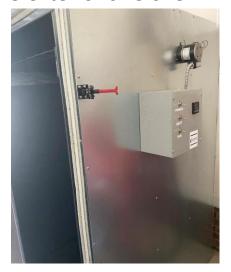

# DavenportCustomCoating.com 4x4x8 exterior size oven

Oven side view

Oven front view

PID plus Oven Timer option

Element cover option

Fan option

Accepted By Accepted Date

4x4x8 Oven Exterior dimensions 92" Tall x 40" Wide x 44" Deep Interior dimensions Single phase and 3 phase 208VAC power options same price

Qty of elements, Approx Heat up time?