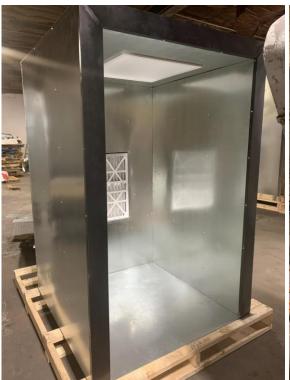

## DavenportCustomCoating.com - 3x3x8 Spray Booth

Recommend separator prefilter for each color

We probably need personal full face masks Volunteer to look into PPE requirements?

Storage system for prefilters by color

## \$2850

- 110V 13A, Single Phase
- •2600CFM Fan
- •Two Stage HEPA Filtration System
- •LED Lighting
- Hanging Grid: \$150
- •Full Floor
- •No Need To Vent Outdoors MEASUREMENTS:
- •Interior Dimensions = 92" Tall x 36"Wide x 36" Deep
- •Exterior Dimensions = 8' Tall x 4' Wide x 4' Deep